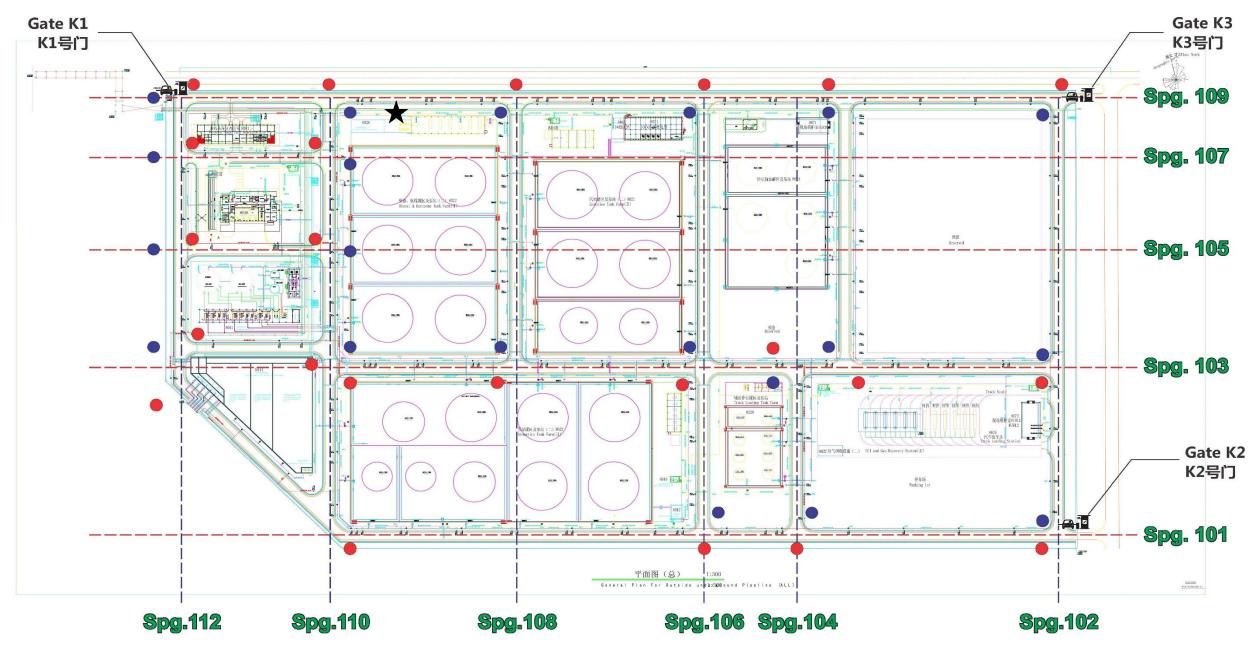

Attachment: Western Refinery Layout Plan for Bicycle Tyre Pump Location 附件: 西罐区自行车打气点

Bicycle Tyre Pump Location

自行车打气点