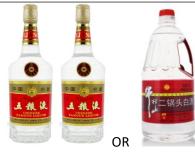

酒类仅供旅客个人使用,不得提供,转让或出售给他人。

- The alcoholic liquor shall be stored and consumed at the place of residence of the passenger.
   酒类应在旅客住所地存放和食用。
- Passengers must complete the liquor declaration in the CUSTOMS.BN app before arriving in Brunei. After filling out the declaration, be sure to show
  the QR code generated by the app to the customs officer on duty. Please refer to the custom declaration guideline.
   旅客如果带酒、需要下载 CUSTOMS.BN app 申报, 在落到前填写(可参考海关申报指南)、申报后把二维码截屏、给当值文莱海关。
- The total amount of alcoholic liquor to be declared and of alcoholic liquor already in possession of the passenger does not exceed **two (2) bottles of liquor (maximum 1 liter per bottle) and 12 cans of 330ml beer (Quota per passenger)**. 需申报的酒类及已持有的酒类总数不可超过两(2)瓶酒精饮料(每瓶最多一公升)及 12 罐 330 毫升啤酒(每名旅客配额)。
- Cooking Liquor will also consider alcoholic liquor; therefore, it will be occupied the passenger's alcoholic liquor quota. 料酒含酒精亦视为酒类,将占用酒类配额。
- The passenger cannot bring any extra alcoholic liquor seek for other passenger s' help in Brunei Airport. 旅客不可携带超额酒类抵达汶莱机场,然后寻求获得其他旅客的配额。
- The passenger shall bring their alcoholic liquor with them according to custody quota for custom declaration.
   旅客应根据酒类限额携带酒类并报关。
- Royal Brunei Customs will confiscate any undeclared alcoholic beverages that exceed the allowed limit. If this occurs, a notice of seizure will be issued, and the passenger will be required a pay a fine.
  - 汶莱皇家海关将没收这些额外且未申报的酒类。将向乘客发出没收通知,并须支付罚款。

12 cans of 330ml beer OR 12 bottles of 330ml 12 罐 330 毫升啤酒或 12 瓶 330 毫升

8 cans of 500ml beer (more than 330ml) 8罐500毫升啤酒(多于330毫升)

2 bottles of alcoholic liquor (not more than 1L per bottle) OR 1 bottle of 1.5L or 2L of alcoholic liquor (do not bring more than 2L) 2 瓶酒类(每瓶不多于 1 公升) 或 1 瓶 1.5 公升或 2 公升酒类(不多于 2 公 升)