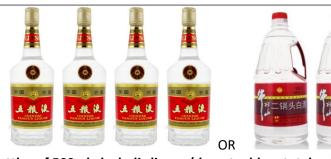

12 cans of 330ml beer OR 12 bottles of 330ml 12 罐 330 毫升啤酒或 12 瓶 330 毫升

8 cans of 500ml beer (more than 330ml) 8罐500毫升啤酒(多于330毫升)

2 bottles of alcoholic liquor (not more than 1L per bottle) OR 1 bottle of 1.5L or 2L of alcoholic liquor (do not bring more than 2L) 2 瓶酒类(每瓶不多于 1 公升) 或 1 瓶 1.5 公升或 2 公升酒类(不多于 2 公 升)

4 bottles of 500ml alcoholic liquor (do not add up total volume to 2L) OR 2 bottles of 2L of alcoholic liquor (not 1 bottle 2L) 4瓶500毫升酒类(总容量不等于2公升)或2瓶2公升酒类(不是1瓶 2 公升)

PLEASE DO NOT TAKE ANY PICTURE OR VIDEO WHEN CUSTOM IS CHECKING BAGGAGES. 海关检查行李时,请勿拍照、摄像。