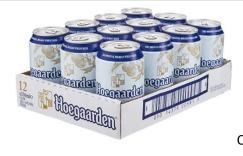

酒类仅供旅客个人使用,不得提供,转让或出售给他人。

- The alcoholic liquor shall be stored and consumed at the place of residence of the passenger.
   酒类应在旅客住所地存放和食用。
- Passengers must complete the liquor declaration in the CUSTOMS.BN app before arriving in Brunei. After filling out the declaration, be sure to show
  the QR code generated by the app to the customs officer on duty. Please refer to the custom declaration guideline.
   旅客如果带酒、需要下载 CUSTOMS.BN app 申报, 在落到前填写(可参考海关申报指南)、申报后把二维码截屏、给当值文莱海关。
- The total amount of alcoholic liquor to be declared and of alcoholic liquor already in possession of the passenger does not exceed **two (2) bottles of liquor (maximum 1 liter per bottle) and 12 cans of 330ml beer (Quota per passenger)**. 需申报的酒类及已持有的酒类总数不可超过两(2)瓶酒精饮料(每瓶最多一公升)及 12 罐 330 毫升啤酒(每名旅客配额)。
- Cooking Liquor will also consider alcoholic liquor; therefore, it will be occupied the passenger's alcoholic liquor quota. 料酒含酒精亦视为酒类,将占用酒类配额。
- The passenger cannot bring any extra alcoholic liquor seek for other passenger s' help in Brunei Airport. 旅客不可携带超额酒类抵达汶莱机场,然后寻求获得其他旅客的配额。
- The passenger shall bring their alcoholic liquor with them according to custody quota for custom declaration.
   旅客应根据酒类限额携带酒类并报关。
- Royal Brunei Customs will confiscate any undeclared alcoholic beverages that exceed the allowed limit. If this occurs, a notice of seizure will be issued, and the passenger will be required a pay a fine.
  - 汶莱皇家海关将没收这些额外且未申报的酒类。将向乘客发出没收通知,并须支付罚款。

12 cans of 330ml beer OR 12 bottles of 330ml 12 罐 330 毫升啤酒或 12 瓶 330 毫升

8 cans of 500ml beer (more than 330ml) 8罐500毫升啤酒(多于330毫升)

2 bottles of alcoholic liquor (not more than 1L per bottle) OR 1 bottle of 1.5L or 2L of alcoholic liquor (do not bring more than 2L) 2 瓶酒类(每瓶不多于 1 公升) 或 1 瓶 1.5 公升或 2 公升酒类(不多于 2 公 升)