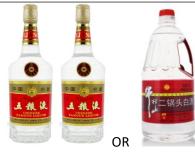

#### Liquor 酒

- The passenger must be above 17 years of age and a non-Muslim.
   旅客必须年满 17 岁,非穆斯林。
- The passenger enters Brunei legally.
   旅客合法进入文莱。
- The passenger may only import alcoholic liquor not less than 48 hours since the last importation.
   自上一次进口酒类后 48 小时内,旅客不可携进任何酒类。
- The alcoholic liquor shall be for the passenger's personal use and not to be given, transferred, or sold to another person.

酒类仅供旅客个人使用,不得提供,转让或出售给他人。

- The alcoholic liquor shall be stored and consumed at the place of residence of the passenger.
   酒类应在旅客住所地存放和食用。
- Passengers must complete the liquor declaration in the CUSTOMS.BN app before arriving in Brunei. After filling out the declaration, be sure to show
  the QR code generated by the app to the customs officer on duty. Please refer to the custom declaration guideline.
   旅客如果带酒、需要下载 CUSTOMS.BN app 申报, 在落到前填写(可参考海关申报指南)、申报后把二维码截屏、给当值文莱海关。
- The total amount of alcoholic liquor to be declared and of alcoholic liquor already in possession of the passenger does not exceed **two (2) bottles of liquor (maximum 1 liter per bottle) and 12 cans of 330ml beer (Quota per passenger)**. 需申报的酒类及已持有的酒类总数不可超过两(2)瓶酒精饮料(每瓶最多一公升)及 12 罐 330 毫升啤酒(每名旅客配额)。
- Cooking Liquor will also consider alcoholic liquor; therefore, it will be occupied the passenger's alcoholic liquor quota. 料酒含酒精亦视为酒类,将占用酒类配额。
- The passenger cannot bring any extra alcoholic liquor seek for other passenger s' help in Brunei Airport. 旅客不可携带超额酒类抵达汶莱机场,然后寻求获得其他旅客的配额。
- The passenger shall bring their alcoholic liquor with them according to custody quota for custom declaration.
   旅客应根据酒类限额携带酒类并报关。
- Royal Brunei Customs will confiscate any undeclared alcoholic beverages that exceed the allowed limit. If this occurs, a notice of seizure will be issued, and the passenger will be required a pay a fine.
  - 汶莱皇家海关将没收这些额外且未申报的酒类。将向乘客发出没收通知,并须支付罚款。

12 cans of 330ml beer OR 12 bottles of 330ml 12 罐 330 毫升啤酒或 12 瓶 330 毫升

8 cans of 500ml beer (more than 330ml) 8罐500毫升啤酒(多于330毫升)

2 bottles of alcoholic liquor (not more than 1L per bottle) OR 1 bottle of 1.5L or 2L of alcoholic liquor (do not bring more than 2L) 2 瓶酒类(每瓶不多于 1 公升) 或 1 瓶 1.5 公升或 2 公升酒类(不多于 2 公 升)