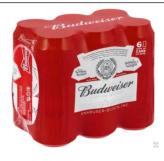

酒类仅供旅客个人使用,不得提供,转让或出售给他人。

- The alcoholic liquor shall be stored and consumed at the place of residence of the passenger.
   酒类应在旅客住所地存放和食用。
- Passengers must complete the liquor declaration in the CUSTOMS.BN app before arriving in Brunei. After filling out the declaration, be sure to show
  the QR code generated by the app to the customs officer on duty. Please refer to the custom declaration guideline.
   旅客如果带酒、需要下载 CUSTOMS.BN app 申报, 在落到前填写(可参考海关申报指南)、申报后把二维码截屏、给当值文莱海关。
- The total amount of alcoholic liquor to be declared and of alcoholic liquor already in possession of the passenger does not exceed **two (2) bottles of liquor (maximum 1 liter per bottle) and 12 cans of 330ml beer (Quota per passenger)**. 需申报的酒类及已持有的酒类总数不可超过两(2)瓶酒精饮料(每瓶最多一公升)及 12 罐 330 毫升啤酒(每名旅客配额)。
- Cooking Liquor will also consider alcoholic liquor; therefore, it will be occupied the passenger's alcoholic liquor quota. 料酒含酒精亦视为酒类,将占用酒类配额。
- The passenger cannot bring any extra alcoholic liquor seek for other passenger s' help in Brunei Airport. 旅客不可携带超额酒类抵达汶莱机场,然后寻求获得其他旅客的配额。
- The passenger shall bring their alcoholic liquor with them according to custody quota for custom declaration.
   旅客应根据酒类限额携带酒类并报关。
- Royal Brunei Customs will confiscate any undeclared alcoholic beverages that exceed the allowed limit. If this occurs, a notice of seizure will be issued, and the passenger will be required a pay a fine.
  - 汶莱皇家海关将没收这些额外且未申报的酒类。将向乘客发出没收通知,并须支付罚款。

12 cans of 330ml beer OR 12 bottles of 330ml 12 罐 330 毫升啤酒或 12 瓶 330 毫升

8 cans of 500ml beer (more than 330ml) 8罐500毫升啤酒(多于330毫升)

2 bottles of alcoholic liquor (not more than 1L per bottle) OR 1 bottle of 1.5L or 2L of alcoholic liquor (do not bring more than 2L) 2 瓶酒类(每瓶不多于 1 公升) 或 1 瓶 1.5 公升或 2 公升酒类(不多于 2 公 升)