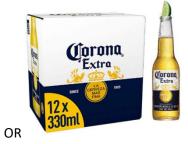

酒类仅供旅客个人使用,不得提供,转让或出售给他人。

- The alcoholic liquor shall be stored and consumed at the place of residence of the passenger.
   酒类应在旅客住所地存放和食用。
- Passengers must complete the liquor declaration in the CUSTOMS.BN app before arriving in Brunei. After filling out the declaration, be sure to show
  the QR code generated by the app to the customs officer on duty. Please refer to the custom declaration guideline.
   旅客如果带酒、需要下载 CUSTOMS.BN app 申报, 在落到前填写(可参考海关申报指南)、申报后把二维码截屏、给当值文莱海关。
- The total amount of alcoholic liquor to be declared and of alcoholic liquor already in possession of the passenger does not exceed **two (2) bottles of liquor (maximum 1 liter per bottle) and 12 cans of 330ml beer (Quota per passenger)**. 需申报的酒类及已持有的酒类总数不可超过两(2)瓶酒精饮料(每瓶最多一公升)及 12 罐 330 毫升啤酒(每名旅客配额)。
- Cooking Liquor will also consider alcoholic liquor; therefore, it will be occupied the passenger's alcoholic liquor quota. 料酒含酒精亦视为酒类,将占用酒类配额。
- The passenger cannot bring any extra alcoholic liquor seek for other passenger s' help in Brunei Airport. 旅客不可携带超额酒类抵达汶莱机场,然后寻求获得其他旅客的配额。
- The passenger shall bring their alcoholic liquor with them according to custody quota for custom declaration.
   旅客应根据酒类限额携带酒类并报关。
- Royal Brunei Customs will confiscate any undeclared alcoholic beverages that exceed the allowed limit. If this occurs, a notice of seizure will be issued, and the passenger will be required a pay a fine.
  - 汶莱皇家海关将没收这些额外且未申报的酒类。将向乘客发出没收通知,并须支付罚款。

12 cans of 330ml beer OR 12 bottles of 330ml 12 罐 330 毫升啤酒或 12 瓶 330 毫升

8 cans of 500ml beer (more than 330ml) 8罐500毫升啤酒(多于330毫升)

2 bottles of alcoholic liquor (not more than 1L per bottle) OR 1 bottle of 1.5L or 2L of alcoholic liquor (do not bring more than 2L) 2 瓶酒类(每瓶不多于 1 公升) 或 1 瓶 1.5 公升或 2 公升酒类(不多于 2 公 升)